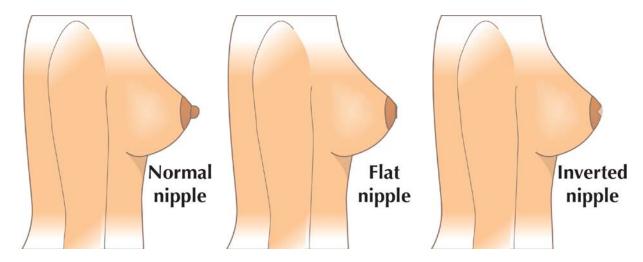

## Do I have Flat or Inverted Nipples?

Flat or inverted nipples can sometimes be problems when starting to breastfeed. It is a good idea to know about your nipples before starting to breastfeed. These illustrations can help you determine what your nipples are like. There are three basic shapes.

## Normal nipples:

These normally shaped nipples are easy for most babies to latch-on to. The nipple is erect at rest or becomes erect when it is stimulated or the mother is chilled. If you gently squeeze at the edge of this nipple it remains everted.

## Flat nipples:

This nipple can be difficult for an infant to attach to. It is flat and remains flat even when stimulated.

Occasionally lactation consultants recommend the use of breast shells prior to the baby's birth. They may suggest a breast pump just before feeding the baby to pull these nipples out for the baby. Check with your lactation consultant or knowledgeable health care provider to determine which solution will be best for your situation.

## Inverted nipples:

These nipples actually retract at rest or when stimulated. Try gently squeezing at the edge of the areola. Usually these nipples remain inverted.

Occasionally lactation consultants recommend the use of breast shells prior to the baby's birth. They may suggest a breast pump just before feeding the baby to pull these nipples out for the baby. Check with your lactation consultant or knowledgeable health care provider to determine which solution will be best for your situation.