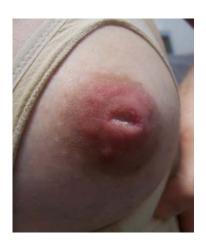

## Inverted nipples:

These nipples actually retract at rest or when stimulated. Try gently squeezing at the edge of the areola. Usually these nipples remain inverted.

Occasionally lactation consultants recommend the use of breast shells prior to the baby's birth. They may suggest a breast pump just before feeding the baby to pull these nipples out for the baby. Check with your lactation consultant or knowledgeable health care provider to determine which solution will be best for your situation.